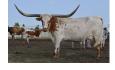

## LM TARI'S TD BEAUTY

12/29/2019 Cl327632 \$1,900.00 LM Longhorns LM Longhorns

TARI'S TD BEAUTY is a feminine beauty out of 95" 3S Tari's TD. We accumulated as much of the 3S herd as we could, and we don't let their offspring go very often. Here's one outcrossed to our 3S Danica bull that should be just as special. Confirmed pregnancy by TX A&M lab results on 4/23/2023, bred to CENTURY 100. Another LM cow that would likely go for much higher \$ at a traditional auction.