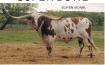

## LM TARI'S TD BEAUTY

12/29/2019 Cl327632 \$1,900.00 LM Longhorns LM Longhorns

TARI'S TD BEAUTY is a feminine beauty out of 95" 3S Tari's TD. We accumulated as much of the 3S herd as we could, and we don't let their offspring go very often. Here's one outcrossed to our 3S Danica bull that should be just as special. Confirmed pregnancy by TX A&M lab results on 4/23/2023, bred to CENTURY 100. Another LM cow that would likely go for much higher \$ at a traditional auction.