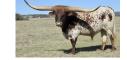

## LM TARI'S TD BEAUTY

12/29/2019 Cl327632 \$1,900.00 LM Longhorns LM Longhorns

TARI'S TD BEAUTY is a feminine beauty out of 95" 3S Tari's TD. We accumulated as much of the 3S herd as we could, and we don't let their offspring go very often. Here's one outcrossed to our 3S Danica bull that should be just as special. Confirmed pregnancy by TX A&M lab results on 4/23/2023, bred to CENTURY 100. Another LM cow that would likely go for much higher \$ at a traditional auction.