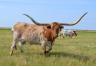

## LM TARI'S TD BEAUTY

12/29/2019 Cl327632 \$1,900.00 LM Longhorns LM Longhorns

TARI'S TD BEAUTY is a feminine beauty out of 95" 3S Tari's TD. We accumulated as much of the 3S herd as we could, and we don't let their offspring go very often. Here's one outcrossed to our 3S Danica bull that should be just as special. Confirmed pregnancy by TX A&M lab results on 4/23/2023, bred to CENTURY 100. Another LM cow that would likely go for much higher \$ at a traditional auction.