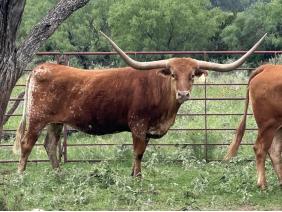

## LM TARI'S TD BEAUTY

12/29/2019 Cl327632 \$1,900.00 LM Longhorns LM Longhorns

TARI'S TD BEAUTY is a feminine beauty out of 95" 3S Tari's TD. We accumulated as much of the 3S herd as we could, and we don't let their offspring go very often. Here's one outcrossed to our 3S Danica bull that should be just as special. Confirmed pregnancy by TX A&M lab results on 4/23/2023, bred to CENTURY 100. Another LM cow that would likely go for much higher \$ at a traditional auction.