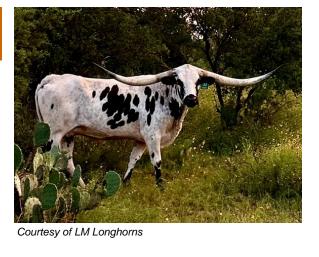

## **LL LILLY**

Date of Birth: 02/16/2020

Sale Price:

Breeder: **Lutt Longhorns** Owner: LM Longhorns

LL Lilly is a fancy sought after IBlack & White young cow out of one of the industries most popular sires JH Rural Safari Son. Her dam is a B&W female that is a full sister to WS Midnight & WS Rainbow. We are retaining an amazing heifer. Lilly has a B&W Hydro bull calf at side and is confirmed bred to 2023 Ultimate Bull PCC Cactus Jack! What a package here