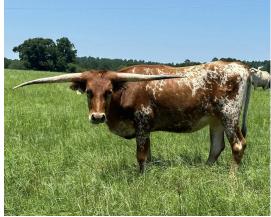

## **LM TERRIFIC DANI**

| Date of Birth:  |  |
|-----------------|--|
| Registration 1: |  |
| Sale Price:     |  |
| Breeder:        |  |
| Owner:          |  |

04/02/2022 Pending \$ LM Longhorns LM Longhorns

Double bred THE BEAST combined with 100" TCC DANI and 113" 3S DANICA means this little heifer will make someone money. Can't keep them all - and here's a chance at one of DANI BOY LM first heifers .

TCC Rio's Voomerific