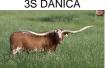

Double bred THE BEAST combined with 100" TCC DANI and 113" 3S DANICA means this little heifer will make someone money. Can't keep them all - and here's a chance at one of DANI BOY LM first heifers .

TCC Rio's Voomerific

## 103 TCC RIO CANE

004 TCC VA VOOM

ICON OF RM

**3S DANICA** 

004 TCC VA VOOM

TOUCHDOWN OF RM

TARI'S TREASURE BL991

LM TERRIFIC DANI