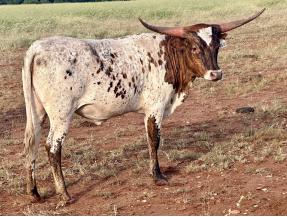

## LM MISS CATCHIT 100

Date of Birth: Registration 1: Breeder: Owner: 11/09/2023 Pending LM Longhorns LM Longhorns

A brindle beauty loaded with record-setting longhorn pedigrees top and bottom. Miss Catchit's dam is the only daughter out of BL Rio Catchit, the female TTT record

holder before 3S Danica took the crown. Add in record bull Cowboy Tuff Chex and just about any outcross bull

should work. We are looking ahead to using Excursion

next, our Horseshoe J Journey partnership bull.