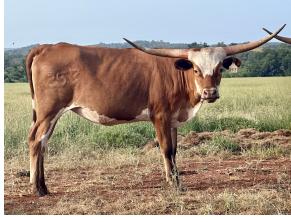

## LM UNICA'S GAL

| Date of Birth:  | 06/12/2023 |
|-----------------|------------|
| Registration 1: | CI349655   |
| Sale Price:     | \$         |
| Breeder:        | LM Longho  |
| Owner:          | LM Longho  |
|                 |            |

3 orns orns

LM UNICA'S GAL is a double bred Tejas Star heifer whose maternal line goes back to the highly profitable ECR UNICA cow on bottom, and everyone's favorite TEXANA GARLAND'S GAL being the maternal line on top. This heifer has twist throughout her pedigree, so we bred her to our Horseshoe J Journey bull EXCURSION hoping the calf inside will corkscrew for you. We are selling the pedigrees here --- congratulations to the lucky