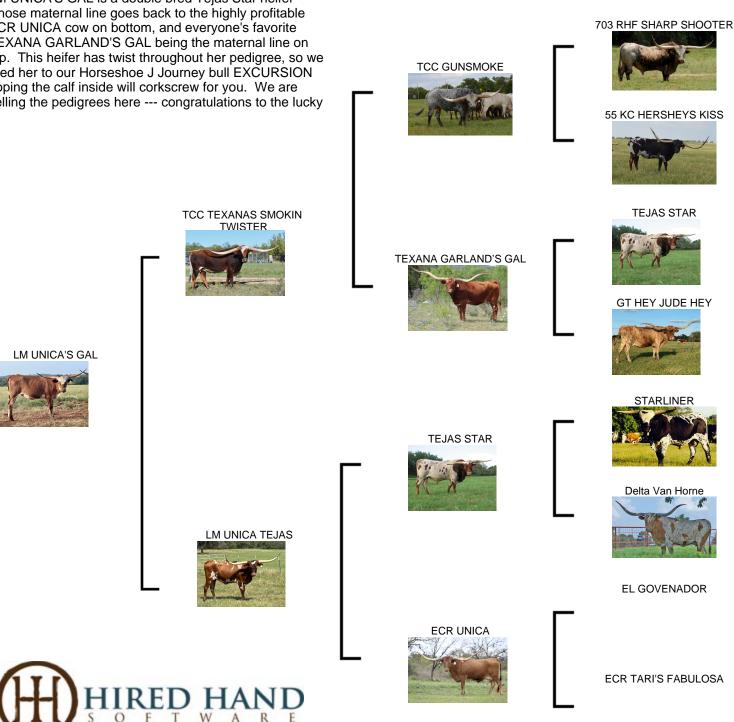

3 orns orns

LM UNICA'S GAL is a double bred Tejas Star heifer whose maternal line goes back to the highly profitable ECR UNICA cow on bottom, and everyone's favorite TEXANA GARLAND'S GAL being the maternal line on top. This heifer has twist throughout her pedigree, so we bred her to our Horseshoe J Journey bull EXCURSION hoping the calf inside will corkscrew for you. We are selling the pedigrees here --- congratulations to the lucky