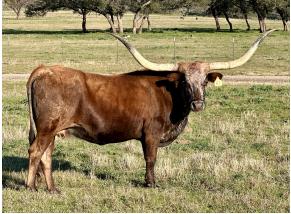

## **RJL SITTIN CHA-CHING**

| Date of Birth:         |
|------------------------|
| <b>Registration 1:</b> |
| Sale Price:            |
| Breeder:               |
| Owner:                 |

02/20/2014 CI300126 \$ Rockin J Longhorns LM Longhorns

A mirror image of her famous dam, Sittin Cha Ching is a genetic full sister to the longest TH longhorn in the industry, M Arrow Cha Ching. One of the few remaining daughters out of 2020 TLBAA SENIOR PRODUCE OF DAM winner CC Cha-Ching ... she's got the same potential to produce 90-100 inch cows like her famous dam.

TTT:

72.0000 on 04/10/2024

**RJL SITTIN CHA-CHING** 

http://www.hiredhandsoftware.com

Courtesy of LM Longhorns

HUNTS EMPEROR HUNTS COMMAND RESPECT MISS RODEO AMERICA ROUNDUP HASHBROWN HASHKNIFE SUPERIOR PHENOMENON DOHERTY 698 WATSON 83 Miss Red Roan Watson