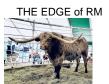

## THE EDGE of RM

Date of Birth: 01/11/2017 **Registration 1:** BAI95573\*

Breeder: Red McCombs Ranch

Owner: LM Longhorns

DRAG IRON, owned by 40+ year longhorn breeder Glendenning Farms, was arguably the greatest longhorn bull of all time. RM ROSE OF SEBASTIAN, also owned by the Glendenning's, was legendary RM breeder Alan Sparger's favorite all-around cow on the entire RM ranch. THE EDGE OF RM combines the best of MCCombs, Bowman, Smith, and Dickinson breeding in one powerful package. LM Longhorns was bringing THE EDGE home