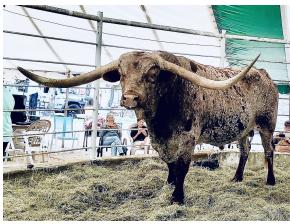

## THE EDGE of RM

Date of Birth: 01/11/2017 **Registration 1:** BAI95573\*

Breeder: Red McCombs Ranch

Owner: LM Longhorns

DRAG IRON, owned by 40+ year longhorn breeder Glendenning Farms, was arguably the greatest longhorn bull of all time. RM ROSE OF SEBASTIAN, also owned by the Glendenning's, was legendary RM breeder Alan Sparger's favorite all-around cow on the entire RM ranch. THE EDGE OF RM combines the best of MCCombs, Bowman, Smith, and Dickinson breeding in one powerful package. LM Longhorns was bringing THE EDGE home