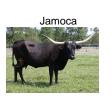

TTT: 85.2500 on 04/08/2024

RM Rose of Sebastian

Courtesy of LM Longhorns

WS JAMAKIZM

SHINING THROUGH